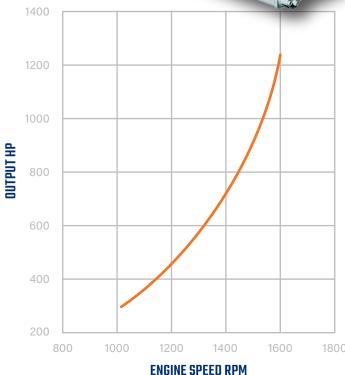

## The S12R-Y4MPTAW-3 engine is designed for durability and reliability.

The Mitsubishi S12R Tier 4 is a 49-liter, 12-cylinder marine propulsion engine that provides 1,260 hp. at 1,600 rpm. With simple mechanical controls and a large isplacement, the Mitsubishi S12R-Y4 engine uses selective catalytic reduction (SCR), also called scrubbers, to meet the NOx emission requirements of Tier 4.

## **SPECIFICATIONS**

**OUTPUT** 1260 HP @ 1600 RPM

**BORE/STROKE** 6.69in x 7.09in

(170mm x 180mm)

DISPLACEMENT 49.0L

(2,992 cu in)

**DIMENSIONS** 93.5in (2,946mm) length

60.0in (1,524mm) width 68.1in (2,032mm) height