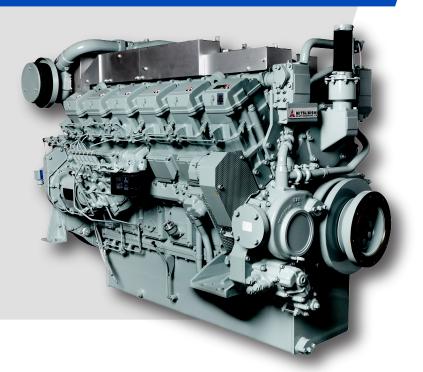

## S12R-Y2MPTK-3

## The S12R-Y2MPTK-3 engine is designed for durability, reliability, and efficiency.

Laborde Products is a proud distributor for Mitsubishi Marine Engines and is happy to provide the marine markets with a simple and fully mechanical engine. These engines were constructed with superior engineering to maintain the mechanical nature of its design and a commitment to keeping the power in the US mariners' hands, not the computers.