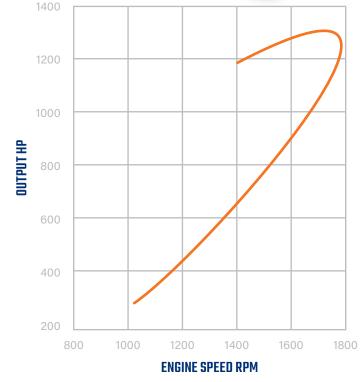

## **SPECIFICATIONS**

| OUTPUT       | 1260 HP @ 1600 RPM                                                           |  |  |
|--------------|------------------------------------------------------------------------------|--|--|
| BORE/STROKE  | 6.69in x 7.09in<br>(170mm x 180mm)                                           |  |  |
| DISPLACEMENT | 49.0L<br>(2,992 cu in)                                                       |  |  |
| DIMENSIONS   | 93.5in (2,376mm) length<br>60.0in (1,512mm) width<br>68.1in (1,731mm) height |  |  |
| WEIGHT (DRY) | 11,731lbs (5,320kg)                                                          |  |  |